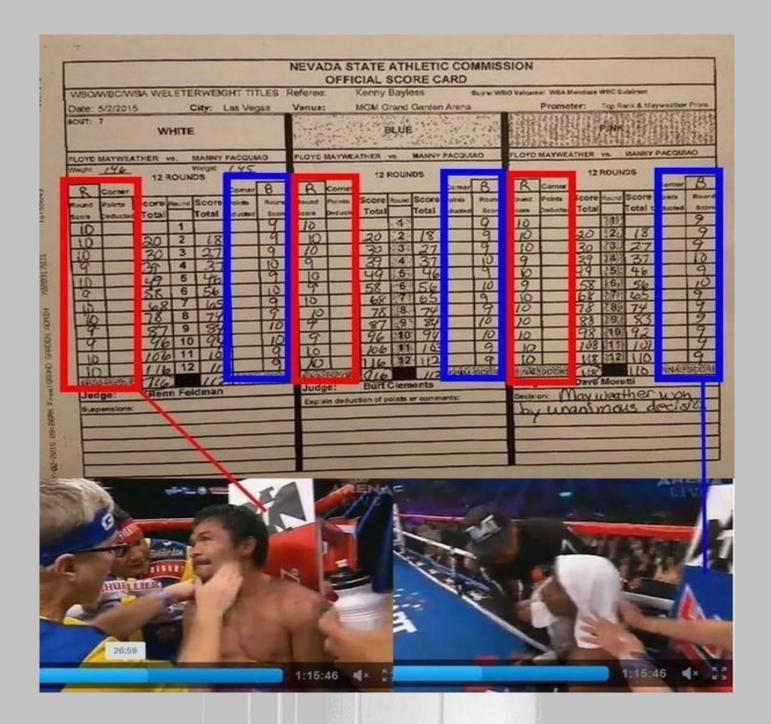

There was some controversy after 'Mayweather' was awarded the fight as many feel it should have been given to 'Pacquao'.

Look at the scorecard above, why do you think they thought this?

Can you find evidence to backup 'Pacquao' winning the fight?