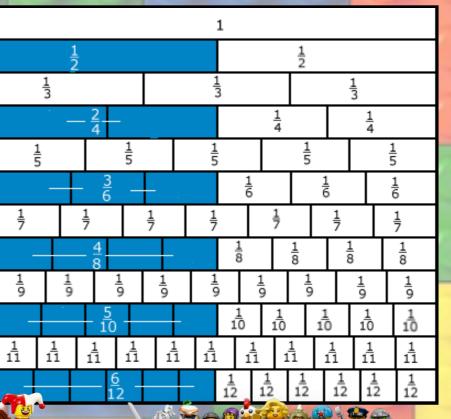

A fraction shows equal parts of a whole.

A decimal fraction is a fraction whose denominator is a power of 10.

0.25 tenths hundredth

A percentage shows a fraction of 100. 25%

To convert a fraction to a decimal, divide the numerator by the denominator.