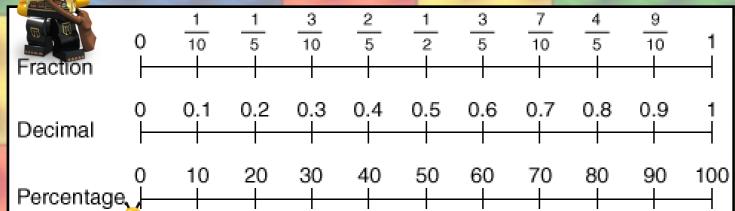

## **Equivalent Fractions.**

Decimals, fractions and percentages are different ways of showing the same value.

| Fractions | Decimals | Percentages |  |  |  |
|-----------|----------|-------------|--|--|--|
| 1 20      | 0.05     | 5%          |  |  |  |
| 10        | 0.1      | 10%         |  |  |  |
| 1 8       | 0.125    | 12 2 %      |  |  |  |
| 1 5       | 0.2      | 20%         |  |  |  |
| 1/4       | 0.25     | 25%         |  |  |  |
| 1/3       | 0.333    | 33 3 %      |  |  |  |
| 1/2       | 0.5      | 50%         |  |  |  |
| 1         | 1.0      | 100%        |  |  |  |

A fraction shows equal parts of a whole.

A decimal fraction is a fraction whose denominator is a power of 10.

0.25 tenths hundredth

A percentage shows a fraction of 100. 25%

To convert a fraction to a decimal, divide the numerator by the denominator.

E.g., 
$$\frac{1}{4}$$
 1 ÷ 4 = 0.25

To convert a fraction to a percentage, divide the numerator by the denominator and multiply by 100.

E.g., 
$$\frac{1}{4}$$
 1 ÷ 4 = 0.25 x 100 = 25%