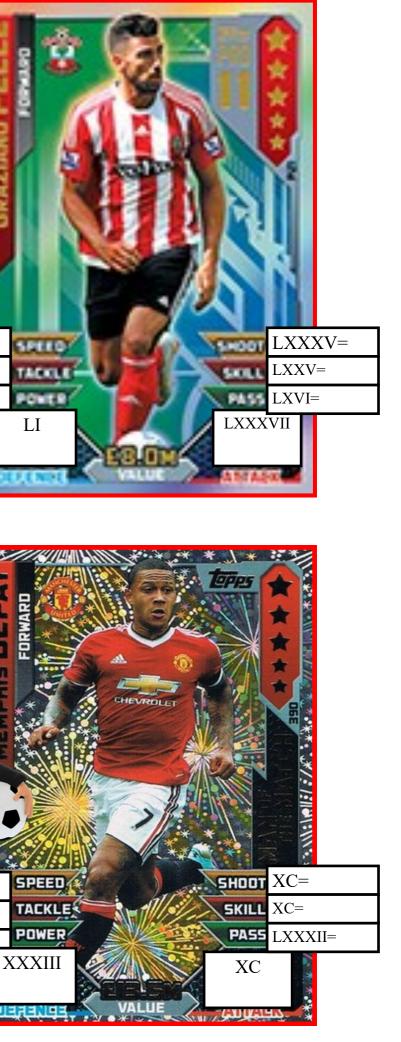

Match Attax Maths. Name: TEPPS 072 FORWARD FORWARD rates LXXII= SHOOT XCV= LXXIX= SPEED LXXXI= SHOOT XCIV= SPEED XLVIII= XLI= SKILL LXXXII= TACKLE XXV= TACKLE SKILL LXXX= LXXXIII= LXXXIX= POWER PASS LXXIX= POWER PASS LXXIII= XCI= XLIX XCIV XXX XCIV £9.5M E9.0M-VALUE DERENCE ANACK VALUE ATTACK EFENCE Oh no somebody has been messing with my Match Attax \* \* ROMAN NUMERALS cards and I don't know their stats. Can you help me? XX 20 XXX DIAVID 30 Π XL ш 40 50 L IV ETH OKOHAMA LX 60 v LXX 70 VI