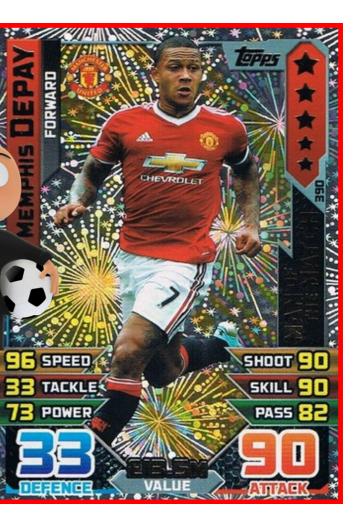

Match Attax Maths. Name: TEPPS 072 FORWARD FORWARD rates LXXII= SHOOT XCV= LXXIX= SPEED LXXXI= SHOOT XCIV= SPEED XLVIII= XLI= SKILL LXXXII= TACKLE XXV= TACKLE SKILL LXXX= LXXXIII= LXXXIX= POWER PASS LXXIX= POWER PASS LXXIII= XCI= XLIX XCIV XXX XCIV £9.5M E9.0M-VALUE DERENCE ANACK VALUE ATTACK EFENCE Oh no somebody has been messing with my Match Attax \* \* ROMAN NUMERALS cards and I don't know their stats. Can you help me? XX 20 XXX DIAVID 30 Π XL ш 40 50 L IV ETH OKOHAMA LX 60 v LXX 70 VI