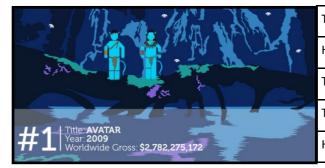

## Movie Blockbuster Rounding Challenge

Round the movies total gross income to the nearest.......

| Tens              |  |
|-------------------|--|
| Hundreds          |  |
| Thousands         |  |
| Ten Thousands     |  |
| Hundred Thousands |  |