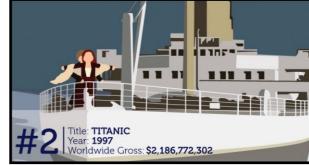

## Movie Blockbuster Rounding Challenge

Round the movies total gross income to the nearest.......

| Tens              |  |
|-------------------|--|
| Hundreds          |  |
| Thousands         |  |
| Ten Thousands     |  |
| Hundred Thousands |  |