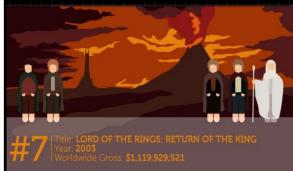

## Movie Blockbuster Rounding Challenge

Round the movies total gross income to the nearest.......

| Tens              |  |
|-------------------|--|
| Hundreds          |  |
| Thousands         |  |
| Ten Thousands     |  |
| Hundred Thousands |  |