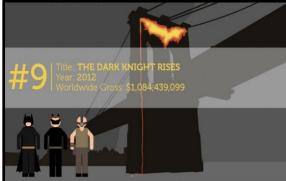

## Movie Blockbuster Rounding Challenge

Round the movies total gross income to the nearest.......

| Tens              |  |
|-------------------|--|
| Hundreds          |  |
| Thousands         |  |
| Ten Thousands     |  |
| Hundred Thousands |  |