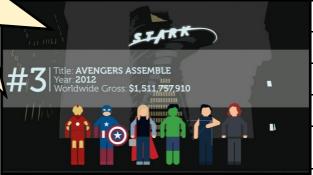

## Movie Blockbuster Rounding Challenge

Round the movies total gross income to the nearest.......

| Tens              |  |
|-------------------|--|
| Hundreds          |  |
| Thousands         |  |
| Ten Thousands     |  |
| Hundred Thousands |  |