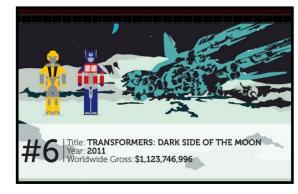

## Movie Blockbuster Rounding Challenge

Round the movies total gross income to the nearest.......

| Tens              |  |
|-------------------|--|
| Hundreds          |  |
| Thousands         |  |
| Ten Thousands     |  |
| Hundred Thousands |  |