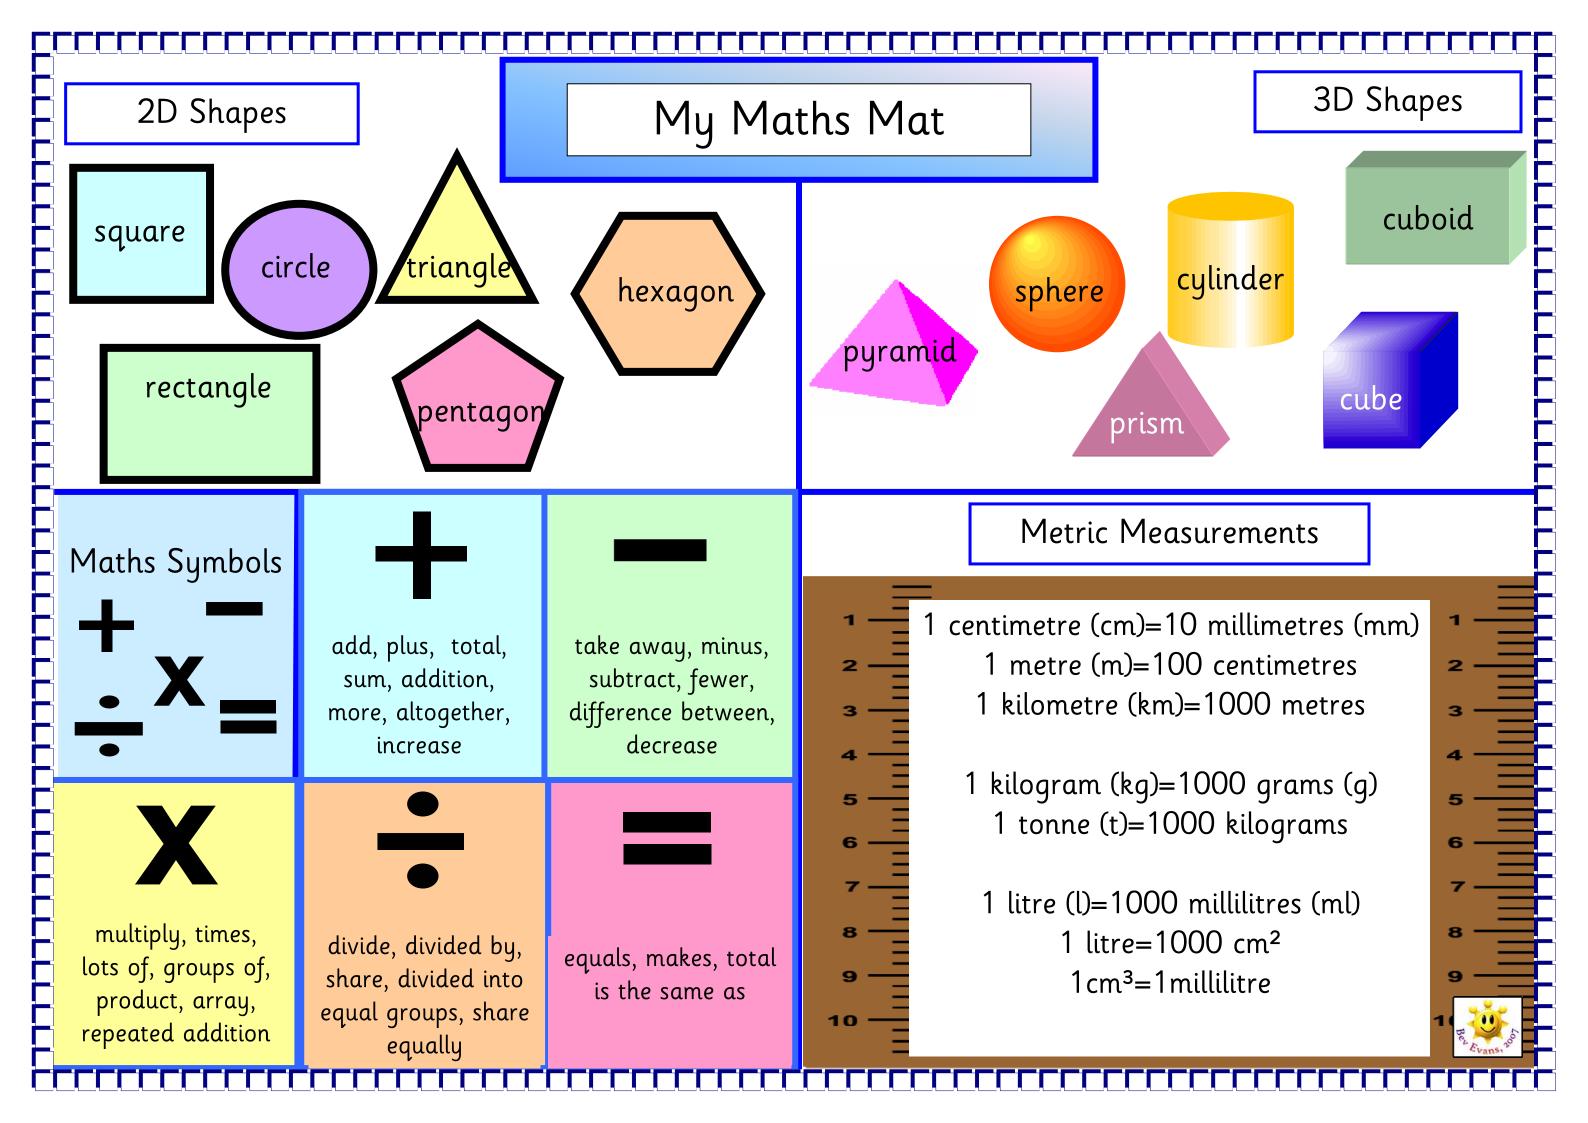

1</u> | 1/12 | <u>1</u><br>12 | <u>1</u> | 1/12 |
|                     |          |                |      |          |            |          |          |      |                |          |      |

Fraction table



| Fractions     | Decimal     | Percentage |  |  |  |
|---------------|-------------|------------|--|--|--|
| 1             | 1           | 100%       |  |  |  |
| 1/2           | 0.5         | 50%        |  |  |  |
| 1/4           | 0.25        | 25%        |  |  |  |
| 3 4           | 0.75        | 75%        |  |  |  |
| <u>1</u>      | 0.1         | 10%        |  |  |  |
| <u>1</u><br>5 | 0.2         | 20%        |  |  |  |
| 1/3           | 0. <u>3</u> | 33%        |  |  |  |
| 1 6           | 0.16        | 16%        |  |  |  |

Equivalences

www.communication4all.co.uk