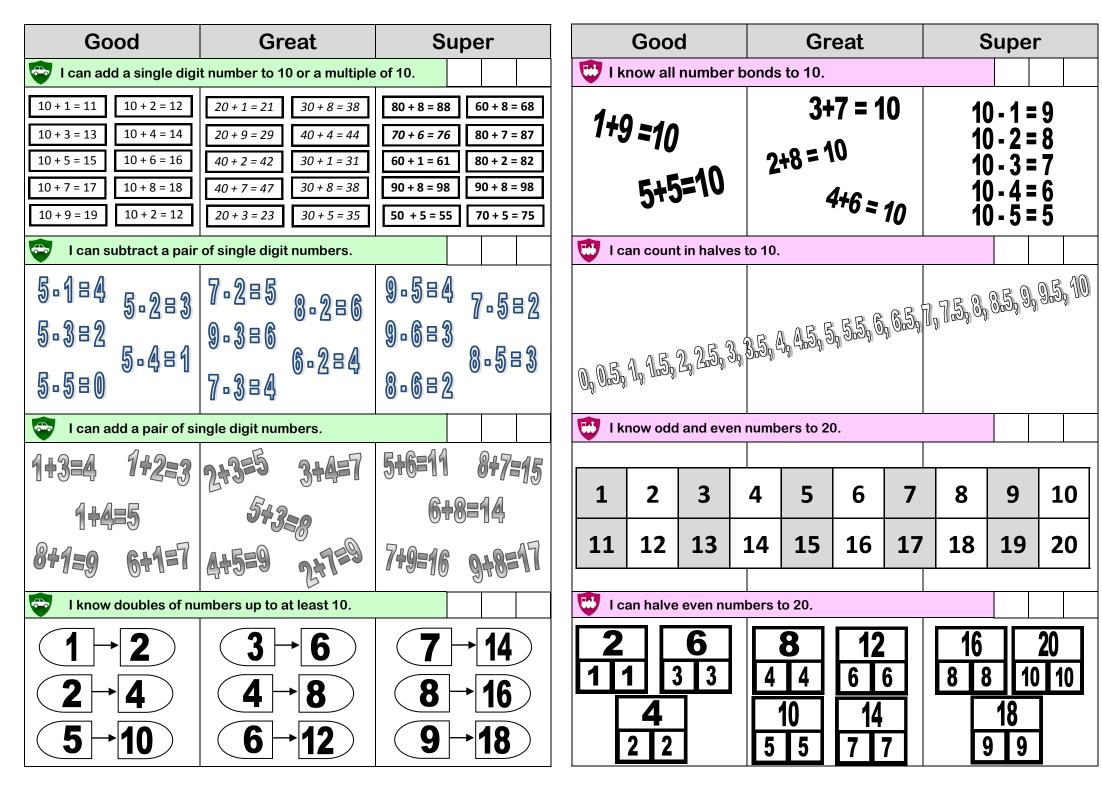

6 6 6 6 6 6                            | 000 1/6 1/6 1/5 1/5 1/5 1/5 1/5 1/5 1/6 1/5 1/6 1/5 1/6 1/5 1/5 1/5 1/5 1/5 1/5 1/5 1/5 1/5 1/5 | 100 g     | By Dy                | 7.0 |
| I can partition numbers into tens and ones.                             |                                                                     |                                                                                                 |           |                      |     |
| 15 = 10 + 5<br>11 = 10 + 1<br>16 = 10 + 6<br>18 = 10 + 8<br>13 = 10 + 3 | 25 = 20 + 5 $31 = 30 + 1$ $26 = 20 + 6$ $38 = 30 + 8$ $45 = 40 + 5$ | 68 = 60 + 8<br>91 = 90 +<br>76 = 70 + 8<br>88 = 80 + 8                                          | 3 79 85 8 | 3=70<br>2=80<br>3=60 | 146 |

I know by heart all number bonds that total 5.



Super

10 - 2 = 8