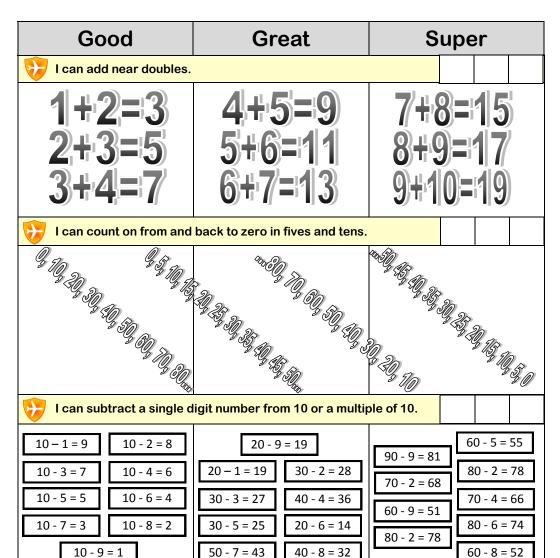

|                                                                         | Name:                                                               |                                                                                                 |           | •••••                |     |
|-------------------------------------------------------------------------|---------------------------------------------------------------------|-------------------------------------------------------------------------------------------------|-----------|----------------------|-----|
| Good                                                                    | Great                                                               | Super                                                                                           |           |                      |     |
| I can count on from and back to zero in ones and twos.                  |                                                                     |                                                                                                 |           |                      |     |
| 04 18 5 34 CH 34 BU 18 8 34 10 000                                      | 18 6 5 6 6 5 6 6 5 6 6 6 6 6 6 6 6 6 6 6                            | 000 1/6 1/6 1/5 1/5 1/5 1/5 1/5 1/5 1/6 1/5 1/6 1/5 1/6 1/5 1/5 1/5 1/5 1/5 1/5 1/5 1/5 1/5 1/5 | 100 g     | By Dy                | 7.0 |
| I can partition numbers into tens and ones.                             |                                                                     |                                                                                                 |           |                      |     |
| 15 = 10 + 5<br>11 = 10 + 1<br>16 = 10 + 6<br>18 = 10 + 8<br>13 = 10 + 3 | 25 = 20 + 5 $31 = 30 + 1$ $26 = 20 + 6$ $38 = 30 + 8$ $45 = 40 + 5$ | 68 = 60 + 8<br>91 = 90 +<br>76 = 70 + 8<br>88 = 80 + 8                                          | 3 79 85 8 | 3=70<br>2=80<br>3=60 | 146 |