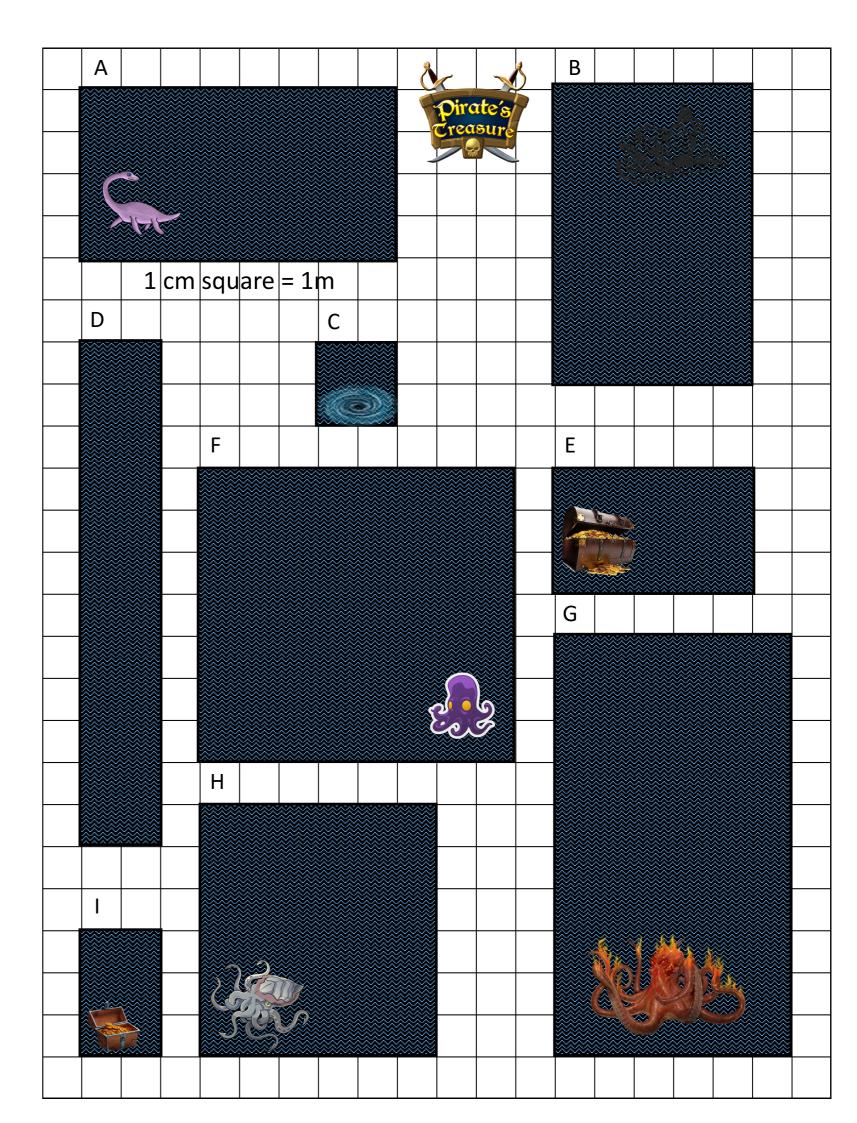

## **Pirate Perimeter Problems.**

Captain Jack needs to have water with the perimeter of 28m to launch his boat, which stretch of water would suit his needs?

Captain Pugwash needs to launch his boat in water with a perimeter of 8m. Which area should he choose?

Long John Silver has a boat full of booty and needs to dock his boat in water with a perimeter of between 28m and 34m. Which area of water can he choose?

Blackbeard has taken a lot of damage to his boat and needs to dock in water with a perimeter of 24m. Which area of water can he choose?

Captain Hook has run out of rum and needs to dock quickly in water with a perimeter of 10m. Which area of water should he dock in?

Captain Bones has run out of seed for his parrot and needs to dock quickly in water with a perimeter of 16m. Which area of water should he dock in?

A monster has attacked Pirate Pegs ship and she needs to dock the ship quickly in water with a perimeter of 30m. Which area of water should he dock in?