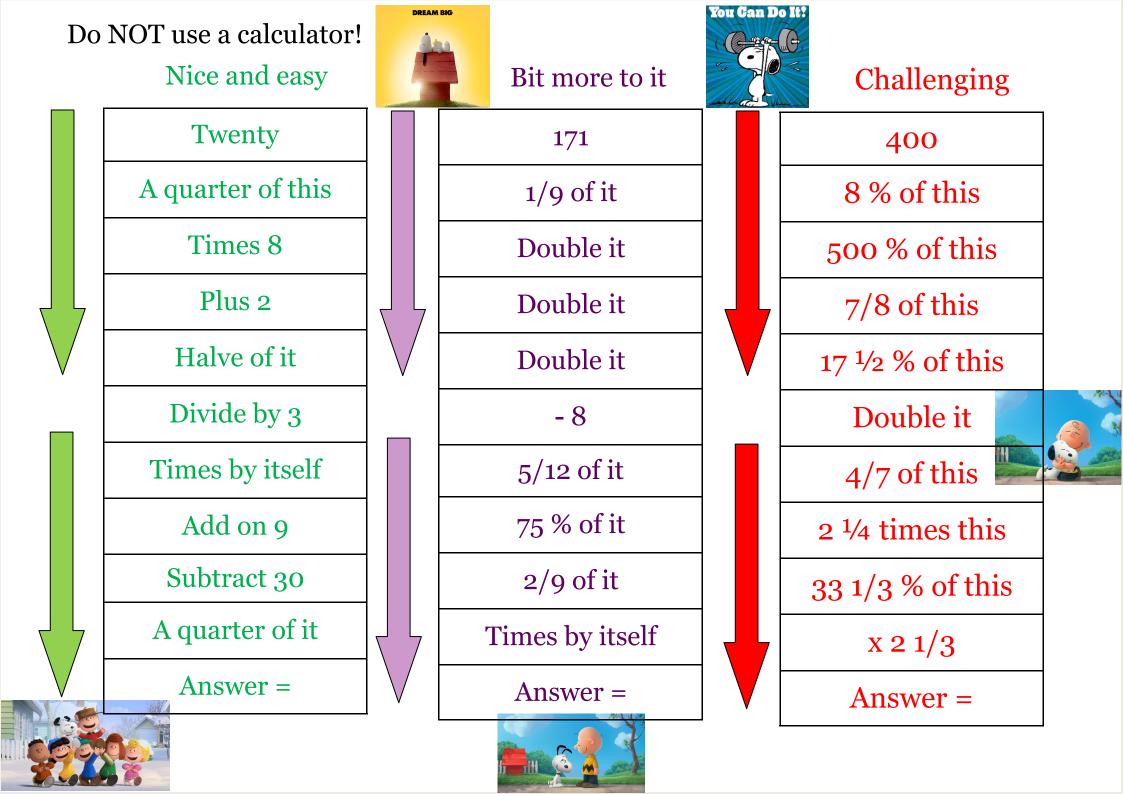

| Nice and easy   | DREAM BIG | Bit more to it        | You Can De | Challenging               |  |
|-----------------|-----------|-----------------------|------------|---------------------------|--|
| 20              |           | 171                   |            | 400                       |  |
| 20 ÷ 4 = 5      |           | $171 \div 9 = 19$     |            | 0.08 x 400 = 32           |  |
| 5 x 8 = 40      |           | 19 x 2 = 38           |            | 5 x 32 = 160              |  |
| 40 + 2 = 42     |           | 38 x 2 = 76           | _          | $(7/8) \ge 160 = 140$     |  |
| 42 ÷ 2 = 21     |           | 76 x 2 = 152          |            | 0.175 x 140 = 24.5        |  |
| 21 ÷ 3 = 7      |           | 152 - 8 = 144         |            | 24.5 + 24.5 = 49          |  |
| 7 x 7 = 49      |           | $(5/12) \ge 144 = 60$ |            | $(4/7) \ge 49 = 28$       |  |
| 49 + 9 = 58     |           | 0.75 x 60 = 45        |            | 2 ¼ x 28 = 63             |  |
| 58 - 30 = 28    |           | $(2/9) \ge 45 = 10$   |            | 63 ÷ 3 = 21               |  |
| $28 \div 4 = 7$ |           | 10 x 10 = 100         |            | $21 \ge \frac{1}{3} = 49$ |  |
| Answer = $7$    |           | Answer = 100          |            | Answer = $49$             |  |
|                 |           |                       |            |                           |  |